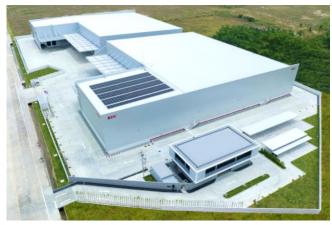

The new warehouse is situated at an elevation of approximately 38 meters, which reduces the risk of flooding. Furthermore, it is equipped with 24/7 manned security, CCTV cameras, LED lighting, and solar power generation system, among others, making the facility disaster resistant, safe, and eco-friendly. The warehouse also has large canopies for handling cargo during rainy weather.

[Outline of Third Warehouse in Laem Chabang]

(1) Location : Amphur Banglamung, Chonburi, Thailand (Rojana Industrial Park Laem Chabang)

(2) Site Area : approximately 32,600 sqm

(3) Structure :1-Story, Raised Floor, Reinforced Concrete Structure (2 buildings)

(4) Total Floor Area : approximately 14,300 sqm

(5) Completion : May 15, 2023

Appearance

Opening Ceremony(Speech by Mr. Ono, President)