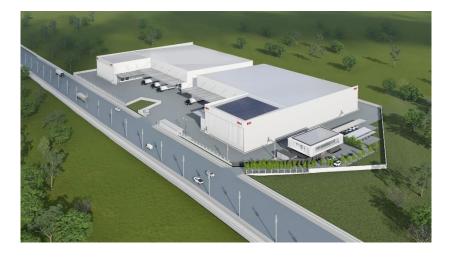

In order to meet increasing demand, SSLC has decided to build its third warehouse in Rojana Industrial Park Laem Chabang, near the first and second ones. As part of its efforts to reduce environmental impact, SSLC plans to install LED lightings and solar power generation system in the warehouse.

## 2. Outline of The Warehouse

(1) Location : Amphur Banglamung, Chonburi, Thailand (Rojana Industrial Park Laem Chabang)

(2) Site Area : approximately 32,600 sqm

(3) Structure : 1-Story, Reinforced Concrete Structure (2 buildings)

(4) Total Floor Area : approximately 14,300 sqm(5) Completion : May 2023 (Estimated)