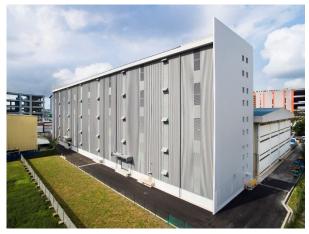

## New Warehouse completed in Singapore

We hereby notify you that our subsidiary in Singapore, Sumitomo Warehouse (Singapore) Pte Ltd (hereinafter called "SWS") completed the construction of its new warehouse.

SWS, considering such circumstances, started constructing the new warehouse with temperature controlling facilities (15-25°C/59.0-77.0°F) and now it was completed and the completion ceremony was held on 4<sup>th</sup> July. With this new warehouse, the total floor area of SWS owned warehouses reached approximately 41,000 square meters.

## [Overview of New Warehouse]

(1) Location : Tuas Area, Singapore

(2) Structure : 5-Story, Reinforced Concrete Structure (1 building)

(3) Total Floor Area : 11,005.76 square meters

(4) Completion : May 31, 2019