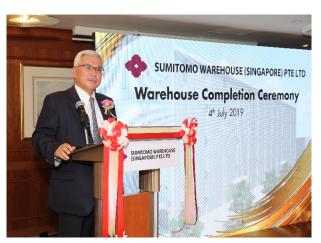

SWS, considering such circumstances, started constructing the new warehouse with temperature controlling facilities (15-25°C/59.0-77.0°F) and now it was completed and the completion ceremony was held on 4<sup>th</sup> July. With this new warehouse, the total floor area of SWS owned warehouses reached approximately 41,000 square meters.

Completion Ceremony: Takanori Ono, our President