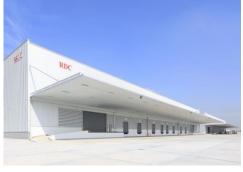

The new warehouse started operations after completion on November 15, 2018. The new warehouse, as well as the first warehouse, is equipped with a canopy at a depth of 15 meters to accommodate cargo handling in rainy weather and has wide pillar intervals so as to meet various demands from small parts to long-width items.

## [ Outline of New Warehouse (2<sup>nd</sup> period) ]

(1) Location : Amphur Banglamung, Chonburi, Thailand

(2) Structure : 1-Story, Raised Floor, Reinforced Concrete Structure (1 building)

(3) Total Floor Area : 9,984 sqm

(4) Completion : November 15, 2018

Appearance (The new warehouse on the left side)

Completion ceremony (Speech by Mr. Ono, President)