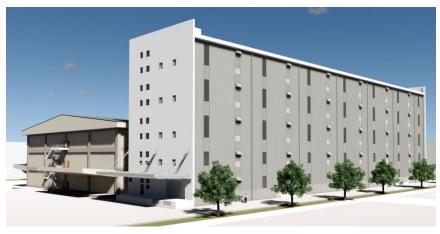

## 2. Outline of New Warehouse

(1) Location : Tuas Area, Singapore

(2) Structure : 5-Story, Reinforced Concrete Structure (1 building)

(3) Total Floor Area : 11,005.76 square meters(4) Completion : May, 2019 (Estimated)

New Warehouse: in the right front